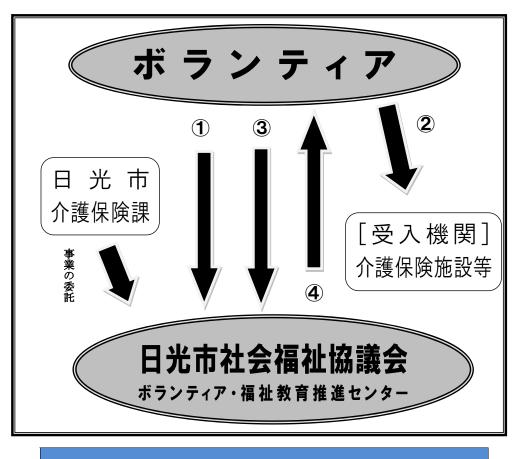

# ①ボランティアとして登録し、活動先を決めます。

(1) 「日光市介護支援ボランティア活動登録申請書」に必要事項を記入の上、社会福祉協議会に申請し、「介護支援ボランティア手帳(以下「手帳」)」を受け取ります。

### 【注意事項】

申請できる方は、『日光市内にお住まいの65歳以上の元気な方』です。ただし、次に該当する方は申請できません。

- 要介護認定、要支援認定を受けている方
- 感染性の疾病がある方
- 疾病または負傷により入院治療が必要な方 など

(2) 登録後、活動先を決めます。初めてこの制度をご利用される方は、初回時に職員が一緒に同行します。

# ②ボランティア活動をします。

活動を行った施設で手帳にスタンプを押してもらいます。

※1時間程度の活動でスタンプ1つ、1日の上限は2つまでとなります。

※年2回程度開催するボランティア研修会に必ずご参加ください。

# ③スタンプをポイントに換え、評価ポイント交付金の申請をします。

- (1) 社会福祉協議会に手帳を提示して、スタンプをポイントに換えます。
  ※スタンプ1つで1ポイント、また、1年間の上限は1人50ポイントまでです。
  ※ポイントの有効期限は、ポイントに換えた日の属する年度の末日から起算して2年間となります。必ず、毎年度内にポイントに換えてください。
- (2) ポイントに換えたら『日光市介護支援ボランティア活動評価ポイント活用申請書』に必要事項を記入の上、社会福祉協議会に申請します。
  - ①手帳、②印鑑、③振り込みを希望する銀行の通帳(ゆうちょ銀行を除く)をご持参ください。

## ④申請者(ボランティア)の指定口座に振り込まれます。

交付が決定した後、申請書(請求書)に記載のある指定口座に振り込まれます。